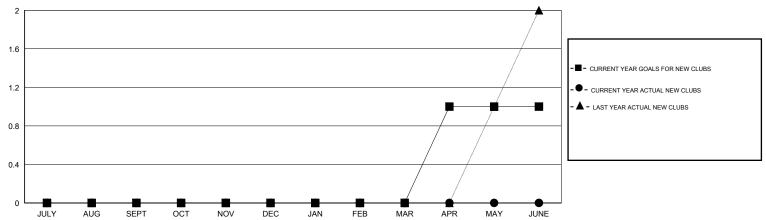

QUARTER                                | NEW CLUB<br>GOAL | NEW CLUBS | DROPPED<br>CLUBS | NET<br>GAIN/LOSS | QUARTER                                | NEW MEMBER<br>GOAL | CHARTER AND<br>NEW MEMBERS<br>ADDED | DROPPED<br>MEMBERS | NET<br>GAIN/LOSS |
| JULY/AUG/SEPT                          | 0                | 0         | 1                | -1<br>0          | JULY/AUG/SEPT                          | -5<br>25           | 27<br>28                            | 62<br>84           | -35<br>-56       |
| OCT/NOV/DEC  JAN/FEB/MAR  APR/MAY/JUNE | 0                | 0         | 1                | -1<br>0          | OCT/NOV/DEC  JAN/FEB/MAR  APR/MAY/JUNE | 35<br>-20          | 2 0                                 | 24                 | -22<br>0         |

#### GOALS AND ACTUAL NEW CLUBS CUMULATIVE



#### GOALS AND ACTUAL MEMBERS CUMULATIVE



| DROPPED CLUBS: 2  DROPPED MEMBERS |     | 32 CLUBS OF 88 ADDED 1 OR MORE NEW MEMBERS | GENDER DISTRIBUTION  MALE 1,327 (71.00%)  FEMALE 542 (29.00%) |  |     |
|-----------------------------------|-----|--------------------------------------------|---------------------------------------------------------------|--|-----|
| DECEASED                          | 12  | CLICK HERE FOR HEALTH                      | FAMILY UNIT MEMBERS                                           |  | 238 |
| CLUB CANCELLED                    | 9   | ASSESSMENT DATA                            |                                                               |  | 117 |
| OTHER                             | 149 |                                            | HEAD OF HOUSEHOLD