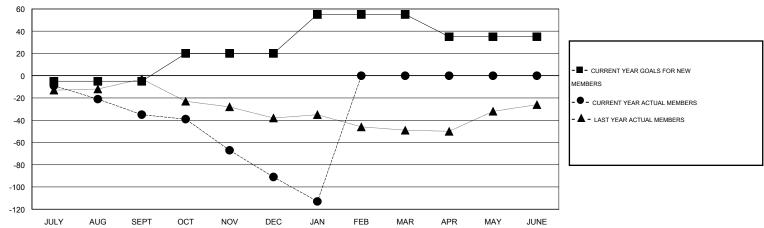

#### GOALS AND ACTUAL MEMBERS CUMULATIVE

| DROPPED CLUBS: 2  DROPPED MEMBERS |     | 32 CLUBS OF 88 ADDED 1 OR MORE NEW MEMBERS | GENDER DISTRIBUTION  MALE 1,327 (71.00%)  FEMALE 542 (29.00%) |  |     |
|-----------------------------------|-----|--------------------------------------------|---------------------------------------------------------------|--|-----|
| DECEASED                          | 12  | CLICK HERE FOR HEALTH                      | FAMILY UNIT MEMBERS                                           |  | 238 |
| CLUB CANCELLED                    | 9   | ASSESSMENT DATA                            |                                                               |  | 117 |
| OTHER                             | 149 |                                            | HEAD OF HOUSEHOLD                                             |  | 117 |
| TOTAL                             | 170 |                                            | NON-HEAD OF HOUSEHOLD                                         |  | 121 |